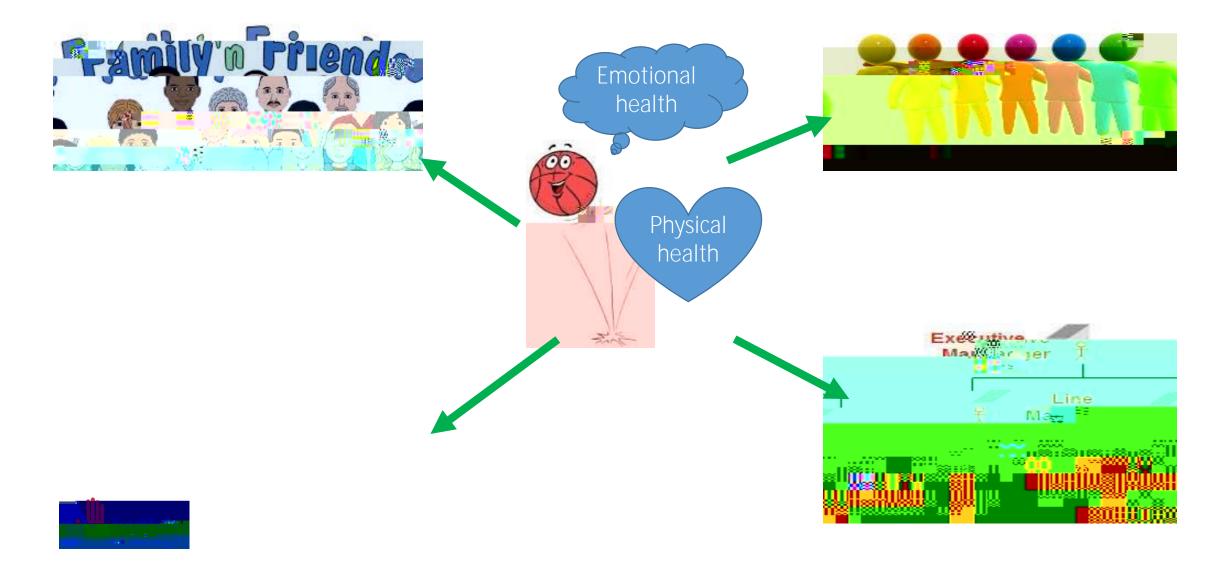

#### h ool o o nee

FIRSTLY resolve to take positive steps to enhance your personal resilience by.....

- Setting some targets to improve your physical health
- Reflect on your emotional health, resilience and behaviours...action plan to enhance how you manage and cope with stress and pressure

SECONDLY reflect on how you manage and lead your team so that they are supported and resilient in their own behaviours / lives.

Small steps......targets.....action plan.....celebrate success

#### In mmr hif he fo of or eh ior n ion in o or phere of on rol