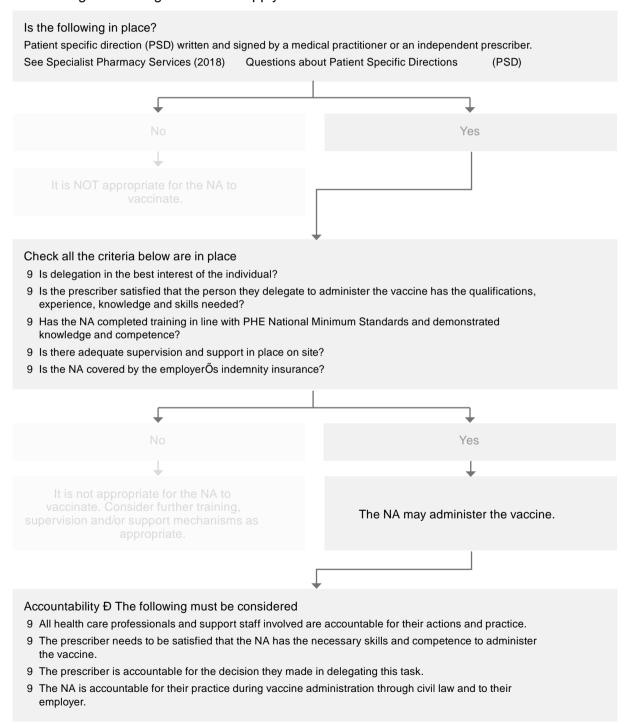

## 1: NAs and administration of vaccines in accordance with a patient specific direction (PSD)

5.%+)<-2#,">%,-%\*)+2#1:%,"0%+/>#.#\$,2+,#-.%-1%#.J0\*,+()0%3+\*\*#.0\$%(:%B5\$%#.%+\*\*-2/+.\*0%4#,"%+%DEF8%

### Prescribing and arrangements for supply and administration